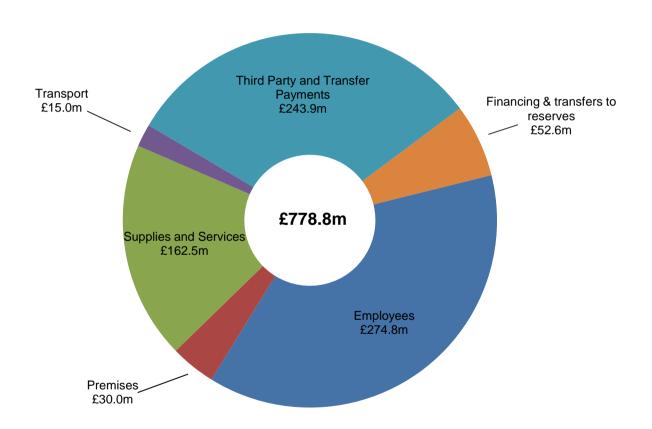

## **Revenue Budget Summary 2016/17 - subjective analysis**

| Department                      | Employees | Premises | Transport | Supplies &<br>Services | Transfers &<br>Third Party<br>Payments | Financing &<br>Transfers to<br>Reserves | Total<br>Expenditure | Government<br>Grants | Other Grants & Contributions | Fees,<br>Charges &<br>Receipts | Planned use of Reserves | Total Income | Net Service<br>Expenditure | Internal<br>Recharges<br>(exp & inc) * | Net Service<br>Expenditure |
|---------------------------------|-----------|----------|-----------|------------------------|----------------------------------------|-----------------------------------------|----------------------|----------------------|------------------------------|--------------------------------|-------------------------|--------------|----------------------------|----------------------------------------|----------------------------|
|                                 | £'000     | £'000    | £'000     | £'000                  | £'000                                  | £'000                                   | £'000                | £'000                | £'000                        | £'000                          | £'000                   | £'000        | £'000                      | £'000                                  | £'000                      |
| Adult Social Care               | 50,654    | 1,240    | 1,180     | 8,992                  | 164,856                                | 4                                       | 226,925              | (13)                 | (30,290)                     | (33,629)                       | (225)                   | (64,157)     | 162,768                    | 1,015                                  | 163,783                    |
| Public Health **                | 1,940     | -        | 15        | 160                    | 27,734                                 | -                                       | 29,849               | (28,697)             | -                            | -                              | (1,495)                 | (30,192)     | (343)                      | 343                                    | -                          |
| Business Services /<br>Orbis    | 374       | 10,716   | 180       | 40,083                 | 1,559                                  | 10                                      | 52,922               | (1,759)              | (1,479)                      | (8,750)                        | (1,924)                 | (13,912)     | 39,010                     | (17,376)                               | 21,634                     |
| Children's Services             | 198,468   | 13,559   | 1,654     | 47,611                 | 46,529                                 | -                                       | 307,820              | (262,174)            | (3,434)                      | (5,162)                        | (2,246)                 | (273,016)    | 34,804                     | 29,901                                 | 64,705                     |
| Communities Economy & Transport | 17,338    | 4,134    | 11,943    | 66,141                 | 3,231                                  | 1,606                                   | 104,393              | (4,631)              | (14,234)                     | (9,997)                        | (877)                   | (29,739)     | 74,654                     | (13,883)                               | 60,771                     |
| Governance Services             | 5,057     | 343      | 73        | 2,621                  | 318                                    | -                                       | 8,412                | (295)                | (438)                        | (152)                          | (21)                    | (906)        | 7,506                      | -                                      | 7,506                      |
| Services                        | 273,831   | 29,992   | 15,045    | 165,607                | 244,227                                | 1,620                                   | 730,321              | (297,569)            | (49,875)                     | (57,690)                       | (6,788)                 | (411,922)    | 318,399                    | -                                      | 318,399                    |
| Centrally held budgets          | -         | -        | -         | -                      | -                                      | 50,971                                  | 50,971               | (58)                 | -                            | -                              | -                       | (58)         | 50,913                     | -                                      | 50,913                     |
| Total                           | 273,831   | 29,992   | 15,045    | 165,607                | 244,227                                | 52,591                                  | 781,292              | (297,627)            | (49,875)                     | (57,690)                       | (6,788)                 | (411,980)    | 369,312                    | -                                      | 369,312                    |

#### **GROSS BUDGET - SUBJECTIVE ANALYSIS**