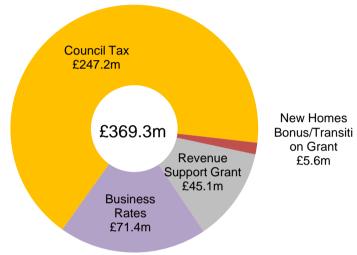

### **Revenue Budget Summary 2016/17 - gross revenue budget**



<sup>\*</sup> Additional Public Health grant of £2.474m announced by DoH on 11.02.16



## **Revenue Budget Summary 2016/17 - net revenue budget**







## **Revenue Budget Summary 2016/17 - subjective analysis**

| Department                      | Employees | Premises | Transport | Supplies &<br>Services | Transfers &<br>Third Party<br>Payments | Financing &<br>Transfers to<br>Reserves | Total<br>Expenditure | Government<br>Grants | Other Grants & Contributions | Fees,<br>Charges &<br>Receipts | Planned use of Reserves | Total Income | Net Service<br>Expenditure | Internal<br>Recharges<br>(exp & inc) * | Net Service<br>Expenditure |
|---------------------------------|-----------|----------|-----------|------------------------|----------------------------------------|-----------------------------------------|----------------------|----------------------|------------------------------|--------------------------------|--------------------