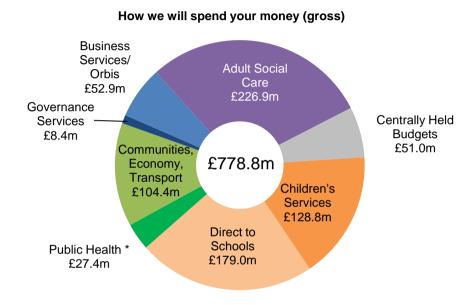

### **Revenue Budget Summary 2016/17 - gross revenue budget**

<sup>\*</sup> Additional Public Health grant of £2.474m announced by DoH on 11.02.16

#### **GROSS BUDGET - SUBJECTIVE ANALYSIS**