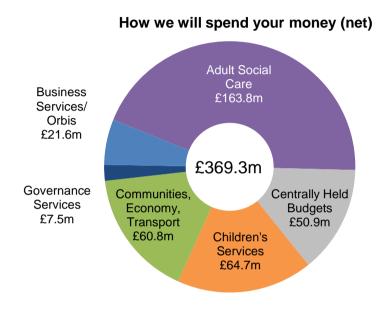

### **Revenue Budget Summary 2016/17 - gross revenue budget**



<sup>\*</sup> Additional Public Health grant of £2.474m announced by DoH on 11.02.16



## **Revenue Budget Summary 2016/17 - net revenue budget**







## **Revenue Budget Summary 2016/17 - subjective analysis**

| Department                      | Employees | Premises | Transport | Supplies &<br>Services | Transfers &<br>Third Party<br>Payments | Financing &<br>Transfers to<br>Reserves | Total<br>Expenditure | Government<br>Grants | Other Grants & Contributions | Fees,<br>Charges &<br>Receipts | Planned use of Reserves | Total Income | Net Service<br>Expenditure | Internal<br>Recharges<br>(exp & inc) * | Net Service<br>Expenditure |
|---------------------------------|-----------|----------|-----------|------------------------|----------------------------------------|-----------------------------------------|----------------------|----------------------|------------------------------|--------------------------------|----------------