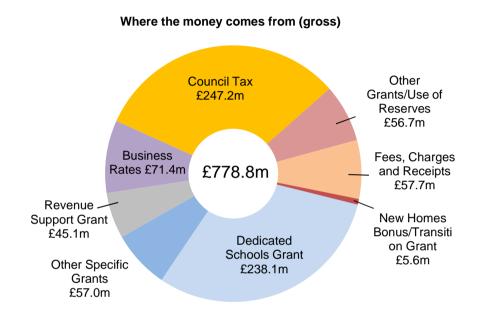

### **Revenue Budget Summary 2016/17 - gross revenue budget**



<sup>\*</sup> Additional Public Health grant of £2.474m announced by DoH on 11.02.16



## **Revenue Budget Summary 2016/17 - net revenue budget**







## **Revenue Budget Summary 2016/17 - subjective analysis**

| Department                      | Employees | Premises | Transport | Supplies &<br>Services | Transfers &<br>Third Party<br>Payments | Financing &<br>Transfers to<br>Reserves | Total<br>Expenditure | Government<br>Grants | Other Grants & Contributions | Fees,<br>Charges &<br>Receipts | Planned use of Reserves | Total Income | Net Service<br>Expenditure | Internal<br>Recharges<br>(exp & inc) * | Net Service<br>Expenditure |
|---------------------------------|-----------|----------|-----------|------------------------|----------------------------------------|-----------------------------------------|----------------------|----------------------|------------------